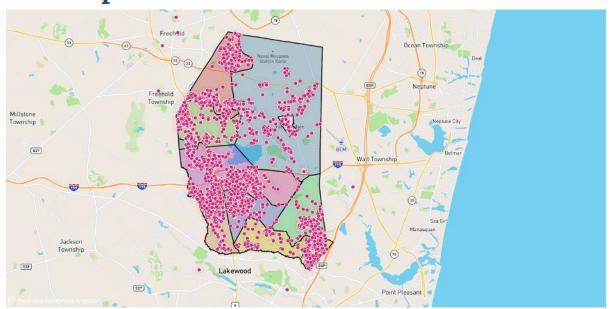

Next Steps**

- June 14th
  - ECAC Presentation to the Board of Education
- July 10th
  - Community Interaction Meeting
- July 19th
  - Preschool Expansion Proposal to Board of Education



## **Moving Forward**

- September 2023 Open 12 additional classrooms
- October 2023 June 2024 preparation and implementation work
- September 2024 Expand to full universe



## Factors that Elicit Change...

- Preschool Expansion
- Boundary Line Evaluation
- Live Births
- Survival Cohort
- Township Development
- Type of Housing
- Changing Demographics



## **Revisiting Reconfiguration**

- Long term of stability...promises made promises kept
- Homeschool fidelity
- Boundary lines stability
- Kindergarten to 8th grade



#### **Current School Boundary Lines**





#### **Populated School Boundaries**





#### **Evaluating Several Scenarios:** Benefits vs. Challenges

- Scenario 1
  - Early Childhood Centers/4 Sister Pairs
- Scenario 2
  - Home School Location
- Scenario 3
  - Home School Location with 2 K-5 buildings
- Scenario 4
  - Pre K through Grade 5 configuration
- Scenario 5
  - Early Childhood Learning Centers/K-5
- Additional Scenarios
  - What has not been considered



## **Evaluating Scenarios: Educational Factors**

- Daily Schedules
- Support Staff
- Before/Aftercare
- Sister Pairings
- K-5 Elementary
- Specialized Programs (Special Ed, ESL, G&T)



## **Evaluating Scenarios: Operational Factors**

- Transportation
- Facilities
  - Compliance/Construction/Renovation
- Procurement
  - Special Equipment
  - Play Space



### **Consensus Among ECAC Members**

- Scenario 1