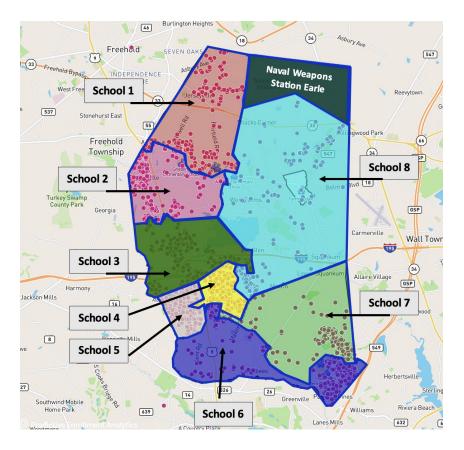

### **Consensus Among ECAC Members**

- Scenario 1
  - 2 Early Childhood Centers/4 Sister Pairs / 2 Middle Schools
- Scenario 5
  - o 2 Early Childhood Learning Centers/ 8 K-5 / 2 Middle Schools

## 2-8-2 Model

(proof of concept)

| 2-8-2 Model                       |                                                                                                                                                                                                                                                                                                                                                                                                                                                                                                           |                                                                                          |                                                                                                                                                                               |  |
|-----------------------------------|-----------------------------------------------------------------------------------------------------------------------------------------------------------------------------------------------------------------------------------------------------------------------------------------------------------------------------------------------------------------------------------------------------------------------------------------------------------------------------------------------------------|------------------------------------------------------------------------------------------|-------------------------------------------------------------------------------------------------------------------------------------------------------------------------------|--|
| School                            | Grade                                                                                                                                                                                                                                                                                                                                                                                                                                                                                                     | Students                                                                                 | Sections                                                                                                                                                                      |  |
|                                   | Kindergarten                                                                                                                                                                                                                                                                                                                                                                                                                                                                                              | 66                                                                                       | 3                                                                                                                                                                             |  |
|                                   | 1st Grade                                                                                                                                                                                                                                                                                                                                                                                                                                                                                                 | 61                                                                                       | 3                                                                                                                                                                             |  |
| None-Activity Selection (Colorest | 2nd Grade                                                                                                                                                                                                                                                                                                                                                                                                                                                                                                 | 72                                                                                       | 4                                                                                                                                                                             |  |
| SCHOOL 1                          | 3rd Grade                                                                                                                                                                                                                                                                                                                                                                                                                                                                                                 | 64                                                                                       | 3                                                                                                                                                                             |  |
|                                   | 4th Grade                                                                                                                                                                                                                                                                                                                                                                                                                                                                                                 | 60                                                                                       | 3                                                                                                                                                                             |  |
|                                   | 5th Grade                                                                                                                                                                                                                                                                                                                                                                                                                                                                                                 | 63                                                                                       | 3                                                                                                                                                                             |  |
|                                   | TOTAL                                                                                                                                                                                                                                                                                                                                                                                                                                                                                                     | 386                                                                                      | 19                                                                                                                                                                            |  |
| 3                                 |                                                                                                                                                                                                                                                                                                                                                                                                                                                                                                           |                                                                                          |                                                                                                                                                                               |  |
|                                   | Kindergarten                                                                                                                                                                                                                                                                                                                                                                                                                                                                                              | 72                                                                                       | 4                                                                                                                                                                             |  |
|                                   | 1st Grade                                                                                                                                                                                                                                                                                                                                                                                                                                                                                                 | 65                                                                                       | 3                                                                                                                                                                             |  |
|                                   | 2nd Grade                                                                                                                                                                                                                                                                                                                                                                                                                                                                                                 | 80                                                                                       | 4                                                                                                                                                                             |  |
| SCHOOL 2                          | 3rd Grade                                                                                                                                                                                                                                                                                                                                                                                                                                                                                                 | 82                                                                                       | 4                                                                                                                                                                             |  |
|                                   | 4th Grade                                                                                                                                                                                                                                                                                                                                                                                                                                                                                                 | 74                                                                                       | 3                                                                                                                                                                             |  |
|                                   | 5th Grade                                                                                                                                                                                                                                                                                                                                                                                                                                                                                                 | 85                                                                                       | 4                                                                                                                                                                             |  |
|                                   | TOTAL                                                                                                                                                                                                                                                                                                                                                                                                                                                                                                     | 458                                                                                      | 22                                                                                                                                                                            |  |
|                                   | 72" 1                                                                                                                                                                                                                                                                                                                                                                                                                                                                                                     |                                                                                          |                                                                                                                                                                               |  |
|                                   | Kindergarten                                                                                                                                                                                                                                                                                                                                                                                                                                                                                              | 71<br>80                                                                                 | 4                                                                                                                                                                             |  |
| I                                 | 1st Grade<br>2nd Grade                                                                                                                                                                                                                                                                                                                                                                                                                                                                                    |                                                                                          | 4                                                                                                                                                                             |  |
| ECHOOL -                          |                                                                                                                                                                                                                                                                                                                                                                                                                                                                                                           | 83                                                                                       | 4                                                                                                                                                                             |  |
| SCHOOL 3                          | 3rd Grade                                                                                                                                                                                                                                                                                                                                                                                                                                                                                                 | 76                                                                                       | 4                                                                                                                                                                             |  |
| I                                 | 4th Grade                                                                                                                                                                                                                                                                                                                                                                                                                                                                                                 | 83                                                                                       | 4                                                                                                                                                                             |  |
|                                   | 5th Grade                                                                                                                                                                                                                                                                                                                                                                                                                                                                                                 | 74                                                                                       | 3                                                                                                                                                                             |  |
| -                                 | TOTAL                                                                                                                                                                                                                                                                                                                                                                                                                                                                                                     | 467                                                                                      | 23                                                                                                                                                                            |  |
|                                   | Kindergarten                                                                                                                                                                                                                                                                                                                                                                                                                                                                                              | 65                                                                                       |                                                                                                                                                                               |  |
|                                   | 1st Grade                                                                                                                                                                                                                                                                                                                                                                                                                                                                                                 | 64                                                                                       | 3                                                                                                                                                                             |  |
|                                   | 2nd Grade                                                                                                                                                                                                                                                                                                                                                                                                                                                                                                 | 65                                                                                       | 3                                                                                                                                                                             |  |
| SCHOOL 4                          | 3rd Grade                                                                                                                                                                                                                                                                                                                                                                                                                                                                                                 | 75                                                                                       | 3                                                                                                                                                                             |  |
| SCHOOL 4                          | 4th Grade                                                                                                                                                                                                                                                                                                                                                                                                                                                                                                 | 65                                                                                       | 3                                                                                                                                                                             |  |
|                                   | 5th Grade                                                                                                                                                                                                                                                                                                                                                                                                                                                                                                 | 67                                                                                       | 3                                                                                                                                                                             |  |
|                                   | TOTAL                                                                                                                                                                                                                                                                                                                                                                                                                                                                                                     | 401                                                                                      | 18                                                                                                                                                                            |  |
|                                   | TOTAL                                                                                                                                                                                                                                                                                                                                                                                                                                                                                                     | 401                                                                                      | 10                                                                                                                                                                            |  |
|                                   |                                                                                                                                                                                                                                                                                                                                                                                                                                                                                                           |                                                                                          |                                                                                                                                                                               |  |
|                                   | Kindergarten                                                                                                                                                                                                                                                                                                                                                                                                                                                                                              | 82                                                                                       | 4                                                                                                                                                                             |  |
|                                   | Kindergarten<br>1st Grade                                                                                                                                                                                                                                                                                                                                                                                                                                                                                 | 8 <sub>2</sub>                                                                           | 4                                                                                                                                                                             |  |
|                                   | 1st Grade                                                                                                                                                                                                                                                                                                                                                                                                                                                                                                 | 76                                                                                       | 4                                                                                                                                                                             |  |
| SCHOOL 5                          | 1st Grade<br>2nd Grade                                                                                                                                                                                                                                                                                                                                                                                                                                                                                    | 76<br>65                                                                                 | 4 3                                                                                                                                                                           |  |
| SCHOOL 5                          | 1st Grade<br>2nd Grade<br>3rd Grade                                                                                                                                                                                                                                                                                                                                                                                                                                                                       | 76<br>65<br>77                                                                           | 4<br>3<br>4                                                                                                                                                                   |  |
| school <sub>5</sub>               | 1st Grade<br>2nd Grade<br>3rd Grade<br>4th Grade                                                                                                                                                                                                                                                                                                                                                                                                                                                          | 76<br>65<br>77<br>65                                                                     | 4<br>3<br>4<br>3                                                                                                                                                              |  |
| SCHOOL 5                          | 1st Grade<br>2nd Grade<br>3rd Grade<br>4th Grade<br>5th Grade                                                                                                                                                                                                                                                                                                                                                                                                                                             | 76<br>65<br>77<br>65<br>70                                                               | 4<br>3<br>4<br>3<br>3                                                                                                                                                         |  |
| SCHOOL 5                          | 1st Grade<br>2nd Grade<br>3rd Grade<br>4th Grade                                                                                                                                                                                                                                                                                                                                                                                                                                                          | 76<br>65<br>77<br>65                                                                     | 4<br>3<br>4<br>3                                                                                                                                                              |  |
| SCHOOL 5                          | 1st Grade<br>2nd Grade<br>3rd Grade<br>4th Grade<br>5th Grade                                                                                                                                                                                                                                                                                                                                                                                                                                             | 76<br>65<br>77<br>65<br>70                                                               | 4<br>3<br>4<br>3<br>3                                                                                                                                                         |  |
| SCHOOL 5                          | 1st Grade<br>2nd Grade<br>3rd Grade<br>4th Grade<br>5th Grade<br>TOTAL                                                                                                                                                                                                                                                                                                                                                                                                                                    | 76<br>65<br>77<br>65<br>70<br><b>435</b>                                                 | 4<br>3<br>4<br>3<br>3<br>21                                                                                                                                                   |  |
|                                   | 1st Grade 2nd Grade 3rd Grade 4th Grade 5th Grade TOTAL Kindergarten                                                                                                                                                                                                                                                                                                                                                                                                                                      | 76<br>65<br>77<br>65<br>70<br><b>435</b><br>91<br>96                                     | 4<br>3<br>4<br>3<br>3<br>21                                                                                                                                                   |  |
| SCHOOL 5                          | 1st Grade 2nd Grade 2nd Grade 3rd Grade 4th Grade 5th Grade TOTAL Kindergarten 1st Grade 2nd Grade 3rd Grade                                                                                                                                                                                                                                                                                                                                                                                              | 76<br>65<br>77<br>65<br>70<br><b>435</b><br>91                                           | 4<br>3<br>4<br>3<br>3<br>21                                                                                                                                                   |  |
|                                   | 1st Grade 2nd Grade 3rd Grade 4th Grade 5th Grade TOTAL Kindergarten 1st Grade 2nd Grade 3rd Grade 4th Grade                                                                                                                                                                                                                                                                                                                                                                                              | 76<br>65<br>77<br>65<br>70<br><b>435</b><br>91<br>96                                     | 4<br>3<br>4<br>3<br>3<br>3<br>21                                                                                                                                              |  |
|                                   | 1st Grade 2nd Grade 2nd Grade 3rd Grade 4th Grade 5th Grade TOTAL Kindergarten 1st Grade 2nd Grade 3rd Grade                                                                                                                                                                                                                                                                                                                                                                                              | 76<br>65<br>77<br>65<br>70<br><b>435</b><br>91<br>96<br>77<br>85                         | 4<br>3<br>4<br>3<br>3<br>3<br>21<br>5<br>5<br>4<br>4                                                                                                                          |  |
|                                   | 1st Grade 2nd Grade 3rd Grade 4th Grade 5th Grade TOTAL Kindergarten 1st Grade 2nd Grade 3rd Grade 4th Grade                                                                                                                                                                                                                                                                                                                                                                                              | 76 65 77 65 70 435                                                                       | 4<br>3<br>4<br>3<br>3<br>21<br>5<br>5<br>4<br>4<br>4                                                                                                                          |  |
|                                   | 1st Grade 2nd Grade 3rd Grade 4th Grade 5th Grade TOTAL  Kindergarten 1st Grade 2nd Grade 3rd Grade 3rd Grade 4th Grade 5th Grade 5th Grade                                                                                                                                                                                                                                                                                                                                                               | 76 65 77 65 70 435 91 96 77 85 91 93 533                                                 | 4<br>3<br>4<br>4<br>3<br>3<br>21<br>5<br>5<br>4<br>4<br>4<br>4<br>4<br>4<br>26                                                                                                |  |
|                                   | ast Grade 2nd Grade 4th Grade 4th Grade 5th Grade TOTAL Kindergarten 1st Grade 2nd Grade 2nd Grade 4th Grade 4th Grade 5th Grade 4th Grade 5th Grade TOTAL Kindergarten                                                                                                                                                                                                                                                                                                                                   | 76 65 77 65 70 435 91 96 77 85 91 93 533                                                 | 4<br>3<br>4<br>3<br>3<br>21<br>5<br>5<br>4<br>4<br>4                                                                                                                          |  |
|                                   | 1st Grade 2nd Grade 3rd Grade 4th Grade 5th Grade TOTAL  Kindergarten 1st Grade 2nd Grade 2nd Grade 3rd Grade 4th Grade 5th Grade TOTAL  Kindergarten 1st Grade 1st Grade 1st Grade                                                                                                                                                                                                                                                                                                                       | 76 65 77 65 70 435 91 96 77 98 85 91 93 533                                              | 4<br>3<br>4<br>3<br>3<br>21<br>5<br>5<br>4<br>4<br>4<br>4<br>4<br>26                                                                                                          |  |
| SCHOOL 6                          | ast Grade 2nd Grade 3rd Grade 4th Grade 5th Grade TOTAL  Kindergarten 1st Grade 2nd Grade 2nd Grade 4th Grade 5th Grade 1st Grade 4th Grade 5th Grade TOTAL  Kindergarten 1st Grade 7toTAL                                                                                                                                                                                                                                                                                                                | 76<br>65<br>77<br>65<br>70<br>435<br>91<br>96<br>97<br>77<br>85<br>91<br>93<br>533<br>70 | 4<br>3<br>4<br>3<br>3<br>3<br>21<br>5<br>5<br>5<br>4<br>4<br>4<br>4<br>4<br>26                                                                                                |  |
|                                   | 1st Grade 2nd Grade 3rd Grade 4th Grade 5th Grade TOTAL  Kindergarten 1st Grade 2nd Grade 2nd Grade 4th Grade 5th Grade 5th Grade 5th Grade TOTAL  Kindergarten 1st Grade 3rd Grade 3rd Grade 3rd Grade                                                                                                                                                                                                                                                                                                   | 76 65 77 65 70 435 91 96 77 85 93 533 64 68                                              | 4<br>3<br>4<br>3<br>21<br>5<br>5<br>4<br>4<br>4<br>4<br>4<br>26                                                                                                               |  |
| SCHOOL 6                          | ast Grade 2nd Grade 3rd Grade 4th Grade 5th Grade 5th Grade TOTAL  Kindergarten 1st Grade 2nd Grade 4th Grade 5th Grade 2nd Grade 4th Grade 5th Grade 5th Grade TOTAL  Kindergarten 1st Grade 2nd Grade 4th Grade 3rd Grade 4th Grade 4th Grade                                                                                                                                                                                                                                                           | 76 65 77 65 70 435 91 96 85 91 93 533 70 64 68 67                                        | 4<br>3<br>4<br>3<br>3<br>21<br>5<br>5<br>5<br>4<br>4<br>4<br>4<br>4<br>4<br>4<br>26                                                                                           |  |
| SCHOOL 6                          | ast Grade 2nd Grade 3rd Grade 4th Grade 5th Grade TOTAL Kindergarten 1st Grade 2nd Grade 3rd Grade 4th Grade 5th Grade 2nd Grade 4th Grade 5th Grade 2nd Grade 4th Grade 5th Grade 1st Grade 2nd Grade 4th Grade 2nd Grade 2nd Grade 3rd Grade 3rd Grade 4th Grade 5th Grade                                                                                                                                                                                                                              | 76 65 77 65 70 435 91 96 77 85 91 93 533 70 64 68 67                                     | 4 3 3 3 21 5 5 4 4 4 4 4 4 4 4 4 4 4 4 3 3 3 3 3 3                                                                                                                            |  |
| SCHOOL 6                          | ast Grade 2nd Grade 3rd Grade 4th Grade 5th Grade 5th Grade TOTAL  Kindergarten 1st Grade 2nd Grade 4th Grade 5th Grade 2nd Grade 4th Grade 5th Grade 5th Grade TOTAL  Kindergarten 1st Grade 2nd Grade 4th Grade 3rd Grade 4th Grade 4th Grade                                                                                                                                                                                                                                                           | 76 65 77 65 70 435 91 96 85 91 93 533 70 64 68 67                                        | 4<br>3<br>4<br>3<br>3<br>21<br>5<br>5<br>5<br>4<br>4<br>4<br>4<br>4<br>4<br>4<br>26                                                                                           |  |
| SCHOOL 6                          | ast Grade 2nd Grade 4th Grade 4th Grade 5th Grade TOTAL Kindergarten 1st Grade 2nd Grade 2nd Grade 4th Grade 5th Grade 5th Grade 4th Grade 5th Grade 4th Grade 3rd Grade 4th Grade 5th Grade 1st Grade 2nd Grade 4th Grade 2nd Grade 3rd Grade 4th Grade 5th Grade 4th Grade 5th Grade 7toTAL                                                                                                                                                                                                             | 76 65 77 65 70 435 61 96 77 85 91 93 533 70 64 68 67 60                                  | 4<br>3<br>4<br>3<br>3<br>21<br>5<br>5<br>5<br>4<br>4<br>4<br>4<br>4<br>4<br>4<br>4<br>4<br>4<br>4<br>4<br>4<br>4<br>4<br>4                                                    |  |
| SCHOOL 6                          | ast Grade 2nd Grade 3rd Grade 4th Grade 5th Grade TOTAL  Kindergarten 1st Grade 2nd Grade 2nd Grade 4th Grade 5th Grade 5th Grade 5th Grade 4th Grade 5th Grade 2nd Grade 4th Grade 5th Grade 2nd Grade 3rd Grade 4th Grade 5th Grade 1st Grade 2nd Grade 3rd Grade 4th Grade 5th Grade 5th Grade 5th Grade 5th Grade 5th Grade                                                                                                                                                                           | 76 65 77 65 70 435 91 96 97 85 91 91 93 533 64 68 67 60 382                              | 4<br>3<br>4<br>3<br>3<br>21<br>5<br>5<br>5<br>4<br>4<br>4<br>4<br>4<br>26<br>4<br>4<br>3<br>3<br>3<br>3<br>3<br>4<br>4<br>4<br>4<br>4<br>4<br>4<br>5<br>3<br>3<br>3<br>3<br>3 |  |
| SCHOOL 6                          | ast Grade 2nd Grade 4th Grade 4th Grade 5th Grade 7TOTAL Kindergarten 1st Grade 2nd Grade 2nd Grade 4th Grade 5th Grade 4th Grade 5th Grade 4th Grade 2nd Grade 4th Grade 5th Grade 2nd Grade 4th Grade 5th Grade 1st Grade 2nd Grade 7TOTAL Kindergarten 1st Grade 3rd Grade 4th Grade 5th Grade 5th Grade 5th Grade 5th Grade 1st Grade 1st Grade                                                                                                                                                       | 76 65 77 65 70 435 91 96 77 85 91 93 533 70 53 64 68 68 68 68 69 60 60 60                | 4 4 3 3 3 2 21 5 5 5 4 4 4 4 4 4 4 4 4 4 4 4 4 4 4 5 3 3 3 3                                                                                                                  |  |
| SCHOOL 6 SCHOOL 7                 | ast Grade 2nd Grade 3rd Grade 4th Grade 5th Grade TOTAL  Kindergarten 1st Grade 2nd Grade 3rd Grade 2nd Grade 4th Grade 5th Grade 2nd Grade 4th Grade 5th Grade 2nd Grade 1st Grade 2nd Grade 1st Grade 2nd Grade 2nd Grade 3rd Grade 3rd Grade 4th Grade 5th Grade 2nd Grade 4th Grade 5th Grade 3rd Grade 4th Grade 5th Grade 3rd Grade 4th Grade 5th Grade 7to TAL  Kindergarten 1st Grade 2nd Grade                                                                                                   | 76 65 77 65 77 65 70 435 91 96 77 85 91 91 93 533 64 68 67 60 382                        | 4 3 3 3 2 1 5 5 4 4 4 4 4 4 2 6 4 4 3 3 3 3 3 3 3 3 3 3 3 3 3 3 3 3 3                                                                                                         |  |
| SCHOOL 6                          | and Grade 2nd Grade 4th Grade 4th Grade 3th Grade 5th Grade 2nd Grade 2nd Grade 2nd Grade 2nd Grade 2nd Grade 3th Grade 4th Grade 5th Grade 4th Grade 5th Grade 3rd Grade 4th Grade 2nd Grade 3rd Grade 3rd Grade 4th Grade 2nd Grade 3rd Grade 4th Grade 3rd Grade 4th Grade 3rd Grade 4th Grade 3rd Grade 4th Grade 3th Grade                                                                                                     | 76 65 77 65 70 435 91 96 77 85 91 93 533 70 53 64 68 67 60 382                           | 4 4 3 3 4 4 4 4 4 4 4 4 3 3 3 3 3 3 3 3                                                                                                                                       |  |
| SCHOOL 6 SCHOOL 7                 | ast Grade 2nd Grade 3rd Grade 4th Grade 5th Grade TOTAL  Kindergarten 1st Grade 2nd Grade 3rd Grade 2nd Grade 3rd Grade 4th Grade 5th Grade 5th Grade 2nd Grade 4th Grade 2nd Grade 2nd Grade 1st Grade 2nd Grade 2nd Grade 3rd Grade 4th Grade 3rd Grade 4th Grade 3rd Grade 3rd Grade 3rd Grade 3rd Grade 2nd Grade 3rd Grade 3rd Grade 3rd Grade 3rd Grade 4th Grade                                                                                                                                   | 76 65 77 65 70 435 91 96 77 85 91 93 53 64 67 68 67 60 382 63 61 67 58                   | 4 3 3 3 2 1 5 5 4 4 4 4 4 4 4 4 4 4 4 4 4 4 4 4 4                                                                                                                             |  |
| SCHOOL 6 SCHOOL 7                 | ant Grade and Grade 4th Grade 4th Grade 5th Grade 5th Grade 2nd Grade 4th Grade 2nd Grade 2nd Grade 2nd Grade 3rd Grade 4th Grade 5th Grade 5th Grade 5th Grade 3rd Grade 4th Grade 2nd Grade 3rd Grade 3rd Grade 3rd Grade 4th Grade 5th Grade 3rd Grade 4th Grade 3rd Grade 4th Grade 5th Grade 5th Grade 5th Grade 5th Grade 5th Grade 7total Kindergarten 1st Grade 2nd Grade 3rd Grade 4th Grade 5th Grade 5th Grade 5th Grade 5th Grade | 76 65 77 65 70 435 91 96 77 85 91 91 93 533 70 53 64 68 67 60 382 61 67 58 61 67 58      | 4 4 3 3 4 4 4 4 4 4 4 3 3 3 3 3 3 3 3 3                                                                                                                                       |  |
| SCHOOL 6 SCHOOL 7                 | ast Grade 2nd Grade 3rd Grade 4th Grade 5th Grade TOTAL  Kindergarten 1st Grade 2nd Grade 3rd Grade 2nd Grade 3rd Grade 4th Grade 5th Grade 5th Grade 2nd Grade 4th Grade 2nd Grade 2nd Grade 1st Grade 2nd Grade 2nd Grade 3rd Grade 4th Grade 3rd Grade 4th Grade 3rd Grade 3rd Grade 3rd Grade 3rd Grade 2nd Grade 3rd Grade 3rd Grade 3rd Grade 3rd Grade 4th Grade                                                                                                                                   | 76 65 77 65 70 435 91 96 77 85 91 93 53 64 67 68 67 60 382 63 61 67 58                   | 4 3 3 3 2 2 1 5 5 4 4 4 4 4 4 4 4 4 4 4 4 4 4 4 4 4                                                                                                                           |  |