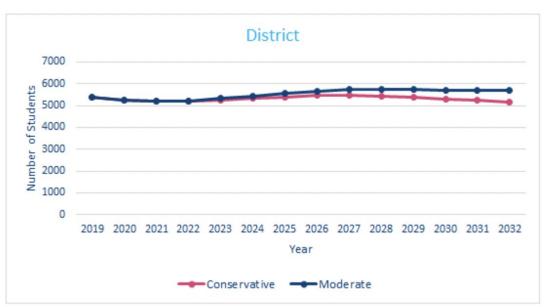

## **Enrollment Projections**

#### **Summary of Projections\***

District-Wide Enrollment Projection

"Overall the projections forecast a slight increase across the 10-year period based upon the historical enrollment trends and any projected new residential development."