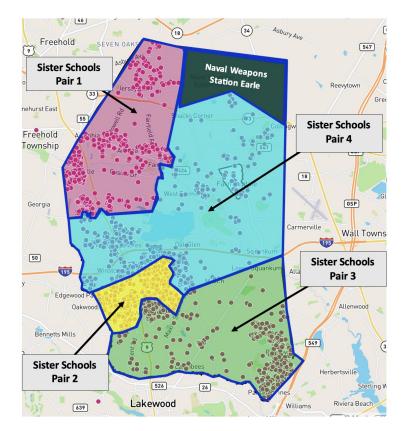

### **Consensus Among ECAC Members**

- Scenario 1
  - 2 Early Childhood Centers/4 Sister Pairs / 2 Middle Schools
- Scenario 5
  - o 2 Early Childhood Learning Centers/ 8 K-5 / 2 Middle Schools

## 2-4-2 Model

(proof of concept)

| 2-4-2 Model              |                           |            |          |  |
|--------------------------|---------------------------|------------|----------|--|
| School                   | Grade                     | Number     | Sections |  |
| Sister Schools<br>Pair 1 | Kindergarten              | 138        | 7        |  |
|                          | 1st Grade                 | 126        | 6        |  |
|                          | 2nd Grade                 | 152        | 7        |  |
|                          | TOTAL K-2                 | 416        | 20       |  |
|                          | 3rd Grade                 | 146        | 6        |  |
|                          | 4th Grade                 | -          | 6        |  |
|                          | 5th Grade                 | 135<br>148 | 6        |  |
|                          | Total 3-5                 | 429        | 18       |  |
|                          | 10tai 3-3                 | 429        | 10       |  |
|                          | Kindergarten              | 145        | 7        |  |
|                          | 1st Grade                 | 135        | 7        |  |
|                          | 2nd Grade                 | 129        | 6        |  |
| Sister Schools           | TOTAL K-2                 | 409        | 20       |  |
| Pair 2                   | 1 1                       |            |          |  |
|                          | 3rd Grade                 | 147        | 6        |  |
|                          | 4th Grade                 | 129        | 6        |  |
|                          | 5th Grade                 | 133        | 6        |  |
|                          | TOTAL 3-5                 | 409        | 18       |  |
|                          | xz* 1                     |            | 0        |  |
|                          | Kindergarten<br>1st Grade | 165        | 8        |  |
|                          | 2nd Grade                 | 152        | 7        |  |
|                          | TOTAL K-2                 | 141        | 7        |  |
| Sister Schools<br>Pair 3 | 101AL K-2                 | 458        | 22       |  |
|                          | 3rd Grade                 | 156        | 7        |  |
|                          | 4th Grade                 | 160        | 7        |  |
|                          | 5th Grade                 | 156        | 7        |  |
|                          | TOTAL 3-5                 | 472        | 21       |  |
|                          |                           |            |          |  |
|                          | Kindergarten              | 134        | 7        |  |
|                          | 1st Grade                 | 143        | 7        |  |
|                          | 2nd Grade                 | 151        | 7        |  |
| Sister Schools           | TOTAL K-2                 | 428        | 21       |  |
| Pair 4                   | 3rd Grade                 | 135        | 6        |  |
|                          | 4th Grade                 | 145        | 6        |  |
|                          | 5th Grade                 | 134        | 6        |  |
|                          | TOTAL 3-5                 | 414        | 18       |  |
|                          | 1011111111111             | 4-4        | 2.0      |  |